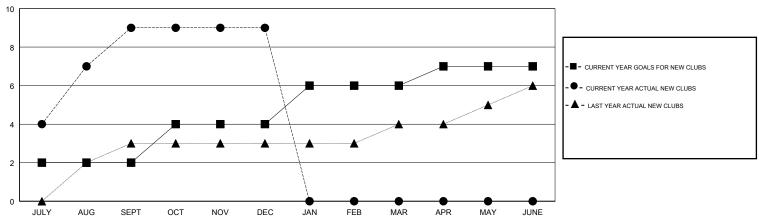

## GMT: N S SANKAR

| GMT: N S SANK | (AR           |             | LOCAT         | TION INDIA                       |                           |                         | GMT CA                                             |  |
|---------------|---------------|-------------|---------------|----------------------------------|---------------------------|-------------------------|----------------------------------------------------|--|
|               | Club          | )S          |               | Members<br>RESULTS FOR 2017-2018 |                           |                         |                                                    |  |
|               | RESULTS FO    | R 2017-2018 |               |                                  |                           |                         |                                                    |  |
| QUARTER       | NEW CLUB GOAL | NEW CLUBS   | DROPPED CLUBS | QUARTER                          | MEMBER GROWTH NET<br>GOAL | MEMBER GROWTH<br>ACTUAL | DROPPED<br>MEMBERS ACTUAL<br>(including transfers) |  |
| JULY/AUG/SEPT | 2             | 9           | 0             | JULY/AUG/SEPT                    | 150                       | 508                     | 251                                                |  |
| OCT/NOV/DEC   | 2             | 0           | 1             | OCT/NOV/DEC                      | 150                       | 214                     | 194                                                |  |
| JAN/FEB/MAR   | 2             | 0           | 0             | JAN/FEB/MAR                      | 50                        | 0                       | 0                                                  |  |
| APR/MAY/JUNE  | 1             | 0           | 0             | APR/MAY/JUNE                     | 25                        | 0                       | 0                                                  |  |